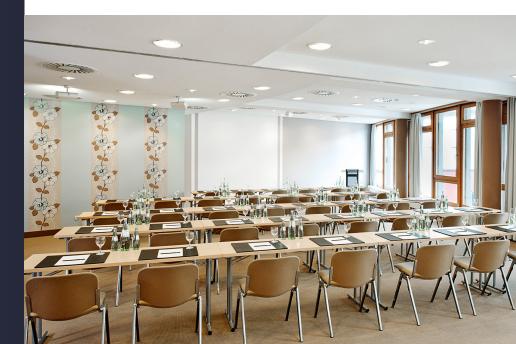

#### **Events and meeting facilities**

The hotel offers 135 comfortable rooms and ten event spaces. With a capacity for up to 784 people, the event spaces present flexible options for meetings, congresses, conferences and business meetings. They feature state-of-the-art conference equipment such as flexible partitions, Wi-Fi, projectors (included in rooms of up to 264 m<sup>2</sup>), screens, pin boards, flip charts and moderator's kits as well as a stage in the large hall and customized seating for every occasion. Additional meeting equipment is available upon request. Take advantage of our comprehensive NH Meetings service, which takes care of everything from meeting facilities and equipment to organizing menus and tempting breaks.