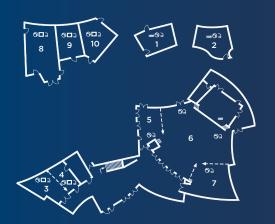

# **Function rooms and capacities**

| Name                                        | Measurements        | Ceiling | m²  | Banquet | School | Theatre | U-shape | Accessible for vehicles |
|---------------------------------------------|---------------------|---------|-----|---------|--------|---------|---------|-------------------------|
| 1. Goethe                                   | 7,2/7,4 × 4/5,8     | 2,8     | 45  | -       | 16     | 25      | 12      | -                       |
| 2. Victor Hugo                              | 8,5/7,5 x 5/5,5     | 2,7     | 45  | -       | 10     | 20      | 12      | -                       |
| 3. Rhein                                    | 12,5/9 x 4,5 x 8,5  | 2,7     | 76  | -       | 24     | 40      | 18      | -                       |
| 4. Nahe                                     | 9/8 x 6/5           | 2,7     | 45  | -       | 16     | 25      | 15      | -                       |
| Rhein + Nahe                                | 14,4/9,5 x 12,5/8   | 2,7     | 123 | 72      | 45     | 100     | 30      | -                       |
| 5. Rochus Saal                              | 13/11 x 7/8         | 4,1/5,2 | 105 | 60      | 45     | 75      | 24      | ×                       |
| <b>6.</b> Hildegardis Saal                  | 17/14 x 11/12       | 4,8/6,9 | 445 | 368     | 300    | 500     | -       | ×                       |
| 7. Stefan George Saal                       | 7/11 x 10/17,5      | 4,4/4,9 | 130 | 65      | 90     | 125     | 30      | ×                       |
| Rochus, Hildegardis<br>+ Stefan George Saal | 18/23 x 17/44,5     | 4,1/6,9 | 680 | 400     | 435    | 784     | -       | ×                       |
| 8. St. Martin                               | 12,5/13 × 7,6/6,4   | 2,5     | 108 | 56      | 36     | 60      | 24      | -                       |
| 9. Druses                                   | 8/7,8 x 5,8/7,2     | 2,5     | 55  | 24      | 25     | 30      | 15      | -                       |
| <b>10.</b> Mäuseturm                        | 7,8/6 × 8,5/4,8     | 2,5     | 56  | 32      | 25     | 30      | 15      | -                       |
| St. Martin, Druses<br>+ Mäuseturm           | 12,5/13 × 18,2/22,4 | 2,5     | 264 | 142     | 100    | 240     | 30      | -                       |